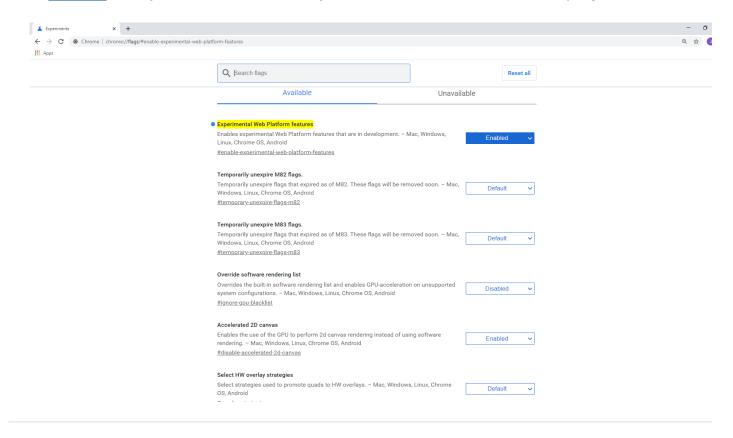

## Why Can't I Connect My MCX to the Web Editor?

In order to connect and use the MCX you must be using the Google Chrome browser (version 80 or above) on a Mac, Windows, or Android device.

We use the Serial API to communicate with the MCX, since this is brand new technology, you must first engage the **Experimental Web Features** flag within your browser. Paste this link into your URL and enable the flag, <a href="chrome://flags/#enable-experimental-web-platform-">chrome://flags/#enable-experimental-web-platform-</a>

features once you restart the browser you should be able to connect and program the MCX.

Revision #1 Created 12 August 2020 14:01:42 by Junior Thomason Updated 12 August 2020 14:07:19 by Junior Thomason